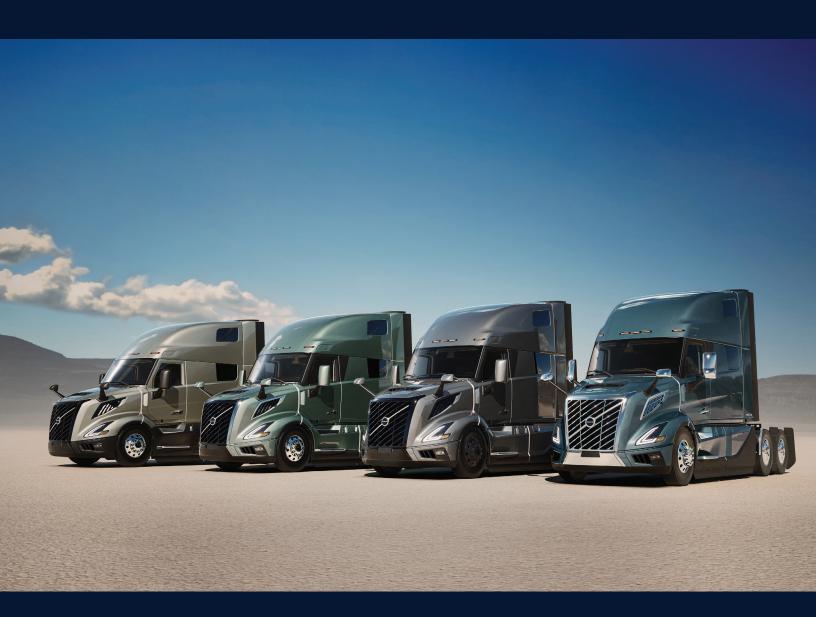

## New options for a new day

Volvo Trucks has introduced new paint colors to correspond with the launch of our all-new VNL and VNR lineups. Every new truck seen in promotional videos, advertising, social media, and sales materials features one of six new color options.

New VNL's are presented in Desert Mirage (Core Trim Level),
Prairie Grasslands (Edge), Skyline Steel (Edge Black), and
Coastal Mist (Ultimate). New VNR's are shown in Silver Metallic
(Core) and Dark Quartz Grey Metallic (Edge).

All-new VNL
LAUNCH COLORS

| DESCRIPTION    | Prairie Grasslands |
|----------------|--------------------|
| 980 SALES CODE | 980-8Z5            |
| PAINT CODE     | P0280              |

| DESCRIPTION    | Desert Mirage |
|----------------|---------------|
| 980 SALES CODE | 980-8Z6       |
| PAINT CODE     | P0272         |

| DESCRIPTION    | Coastal Mist |
|----------------|--------------|
| 980 SALES CODE | 980-8Z7      |
| PAINT CODE     | P0279        |

| DESCRIPTION    | Skyline Steel |
|----------------|---------------|
| 980 SALES CODE | 980-4K7       |
| PAINT CODE     | 758990        |