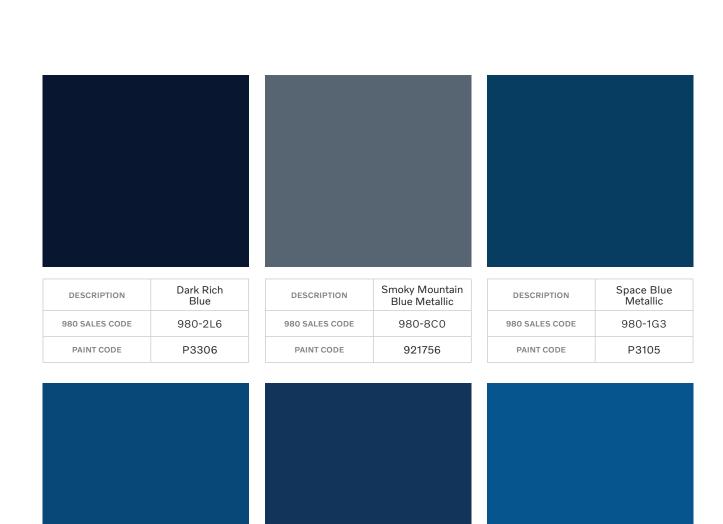

P3281

| DESCRIPTION    | Canyon Blue<br>Pearl |
|----------------|----------------------|
| 980 SALES CODE | 980-5Z7              |
| PAINT CODE     | B9142                |

| DESCRIPTION    | Dark Blue<br>Metallic |
|----------------|-----------------------|
| 980 SALES CODE | 980-1V2               |
| PAINT CODE     | P3192                 |

| DESCRIPTION    | Vivid Blue |
|----------------|------------|
| 980 SALES CODE | 980-7N4    |
| PAINT CODE     | 743117     |

| DESCRIPTION    | Sea Surf<br>Blue Metallic |
|----------------|---------------------------|
| 980 SALES CODE | 980-1E8                   |
| PAINT CODE     | P3090                     |