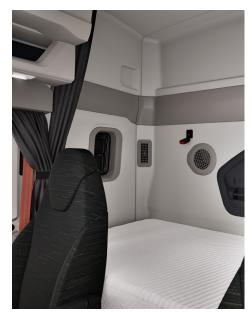

### **Interior**

|                         | Core                                              | Edge                                                  |
|-------------------------|---------------------------------------------------|-------------------------------------------------------|
| Dash topper             | Geode grain texture (Fathom Blue)<br>hard top     | Gecko grain texture (Fathom Blue)<br>soft touch       |
| Dash deco trim          | Brushed grain (Fathom Blue)                       | Brushed grain (metallic)                              |
| Highlighted accent area | Logan Grey                                        | Race Runner Green                                     |
| Door pull handles       | Brushed grain (Fathom Blue)                       | Brushed grain (metallic)                              |
| Door handles (release)  | Satin metallic                                    | Satin metallic                                        |
| Door inserts            | Mid fine grain (Logan Grey)                       | Bayside vinyl (Logan Grey)                            |
| Headliner/Wall panels   | Knit fabric (Logan Grey)                          | Knit fabric/ Viking vinyl                             |
| Arm rest                | Fine grain plastic texture (Fathom Blue) hard top | Bayside vinyl (Fathom Blue)<br>soft touch             |
| Cab lighting            | Basic lighting                                    | Basic lighting                                        |
| Steering wheel material | Molded rubber (black)*                            | Leather wrapped with Race Runner<br>Green stitching** |
|                         | *Leather-wrapped optional                         | **Molded rubber optional                              |