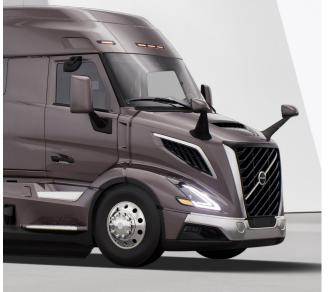

# Edge Trim Level

The bold styling in the Edge trim level begins with a gloss black grille and a Satin Chrome surround. The bumper and air intakes continue the sleek look. Cab mirrors, hood mirrors, and chassis fairings all provide a more upscale image in matching body color paint.

#### **Exterior**

|                    | Core                            | Edge                                    |
|--------------------|---------------------------------|-----------------------------------------|
| Grille mesh        | Matte black                     | Gloss black                             |
| Grille surround    | Gloss black                     | Bright chrome                           |
| Bumper center      | Aluminum clad with black finish | Aluminum clad with bright chrome finish |
| Bumper end caps    | Matte black                     | Painted body color                      |
| Air in-take        | Matte black                     | Gloss black                             |
| Air in-take accent | Gloss black                     | Bright chrome                           |
| Cab door mirrors   | Matte black                     | Painted body color                      |
| Hood mirrors       | Matte black                     | Painted body color                      |
| Door handle        | Matte black                     | Matte black                             |
| Chassis fairing    | Matte black                     | Painted body color                      |
| Steps              | Unpolished                      | Unpolished                              |