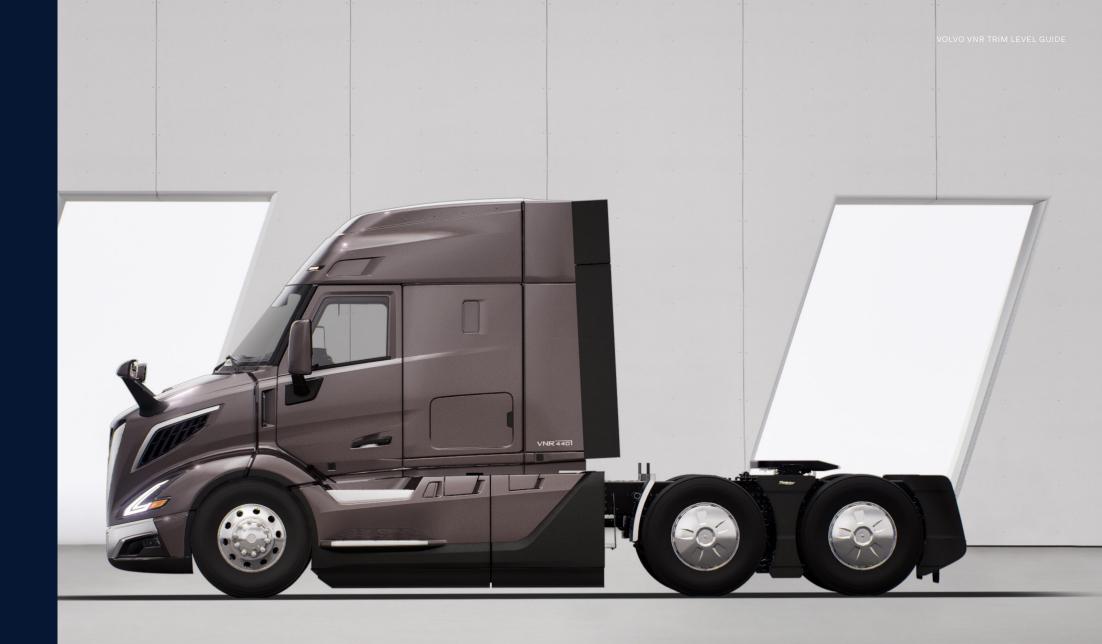

## Overview

We've combined exterior and interior design choices in the VNR's two new trim level options. It makes the spec'ing process quicker and easier than ever. And it guarantees your trucks make a great impression. Your interior trim level will come with a designated technology and amenity package. Both VNR trim levels offer customization options on features and packages.

So, select your cab model, pick a trim level, and choose a paint color. With a few easy decisions, you're building a VNR that's perfect for you.

To customize a truck for your operation, try the new <u>Volvo VNR configurator</u> or consult with your Volvo Trucks dealer.

# Edge Trim Level

The bold styling in the Edge trim level begins with a gloss black grille and a Satin Chrome surround. The bumper and air intakes continue the sleek look. Cab mirrors, hood mirrors, and chassis fairings all provide a more upscale image in matching body color paint.

#### **Exterior**

|                    | Core                            | Edge                                    |
|--------------------|---------------------------------|-----------------------------------------|
| Grille mesh        | Matte black                     | Gloss black                             |
| Grille surround    | Gloss black                     | Bright chrome                           |
| Bumper center      | Aluminum clad with black finish | Aluminum clad with bright chrome finish |
| Bumper end caps    | Matte black                     | Painted body color                      |
| Air in-take        | Matte black                     | Gloss black                             |
| Air in-take accent | Gloss black                     | Bright chrome                           |
| Cab door mirrors   | Matte black                     | Painted body color                      |
| Hood mirrors       | Matte black                     | Painted body color                      |
| Door handle        | Matte black                     | Matte black                             |
| Chassis fairing    | Matte black                     | Painted body color                      |
| Steps              | Unpolished                      | Unpolished                              |