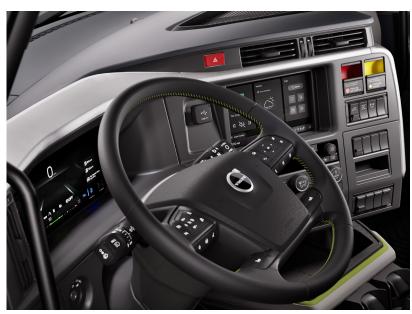

### **Interior**

|                         | Core                                              | Edge                                                  |
|-------------------------|---------------------------------------------------|-------------------------------------------------------|
| Dash topper             | Geode grain texture (Fathom Blue)<br>hard top     | Gecko grain texture (Fathom Blue)<br>soft touch       |
| Dash deco trim          | Brushed grain (Fathom Blue)                       | Brushed grain (metallic)                              |
| Highlighted accent area | Logan Grey                                        | Race Runner Green                                     |
| Door pull handles       | Brushed grain (Fathom Blue)                       | Brushed grain (metallic)                              |
| Door handles (release)  | Satin metallic                                    | Satin metallic                                        |
| Door inserts            | Mid fine grain (Logan Grey)                       | Bayside vinyl (Logan Grey)                            |
| Headliner/Wall panels   | Knit fabric (Logan Grey)                          | Knit fabric/ Viking vinyl                             |
| Arm rest                | Fine grain plastic texture (Fathom Blue) hard top | Bayside vinyl (Fathom Blue)<br>soft touch             |
| Cab lighting            | Basic lighting                                    | Basic lighting                                        |
| Steering wheel material | Molded rubber (black)*                            | Leather wrapped with Race Runner<br>Green stitching** |
|                         | *Leather-wrapped optional                         | **Molded rubber optional                              |