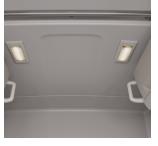

### **Interior**

|                         | Core                                              | Edge                                                  |
|-------------------------|---------------------------------------------------|-------------------------------------------------------|
| Dash topper             | Geode grain texture (Fathom Blue)<br>hard top     | Gecko grain texture (Fathom Blue)<br>soft touch       |
| Dash deco trim          | Brushed grain (Fathom Blue)                       | Brushed grain (metallic)                              |
| Highlighted accent area | Logan Grey                                        | Race Runner Green                                     |
| Door pull handles       | Brushed grain (Fathom Blue)                       | Brushed grain (metallic)                              |
| Door handles (release)  | Satin metallic                                    | Satin metallic                                        |
| Door inserts            | Mid fine grain (Logan Grey)                       | Bayside vinyl (Logan Grey)                            |
| Headliner/Wall panels   | Knit fabric (Logan Grey)                          | Knit fabric/ Viking vinyl                             |
| Arm rest                | Fine grain plastic texture (Fathom Blue) hard top | Bayside vinyl (Fathom Blue)<br>soft touch             |
| Cab lighting            | Basic lighting                                    | Basic lighting                                        |
| Steering wheel material | Molded rubber (black)*                            | Leather wrapped with Race Runner<br>Green stitching** |
|                         | *Leather-wrapped optional                         | **Molded rubber optional                              |