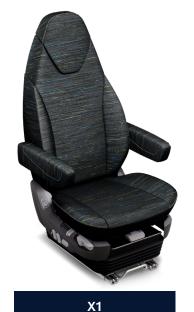

#### Seats

Choose from three seat options based on your application and design preference. Seats are selected independent of trim level and each option is designed to seamlessly integrate with your chosen interior.

Air-suspended

Optional upgrade: Adjustable shock absorber

Height control, dual-chamber lumbar, cushion slide, seat tilt, seat recline, chugger, massage

Optional upgrade: Heated Storage or refrigeration drawer under passenger seat