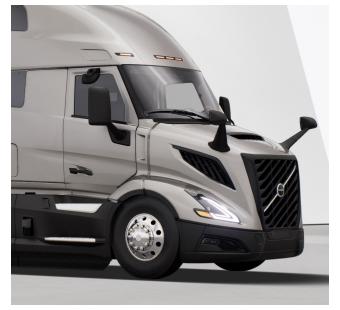

# Edge Trim Level

The bold styling in the Edge trim level begins with a gloss black grille and a Satin Chrome surround. The bumper and air intakes continue the sleek look. Cab mirrors, hood mirrors, and chassis fairings all provide a more upscale image in matching body color paint.

The Edge interior comes with both Technology
Package 1 and Amenity Package 1 for the new VNR,
featuring a host of upgraded features including
premium audio.