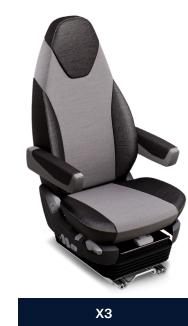

#### Seats

Choose from three seat options based on your application and design preference. Seats are selected independent of trim level and each option is designed to seamlessly integrate with your chosen interior.

Air-suspended

Optional upgrade: Adjustable shock absorber

Height control, dual-chamber lumbar, cushion slide, seat tilt, seat recline, chugger, massage

Optional upgrade: Heated Storage or refrigeration drawer under passenger seat