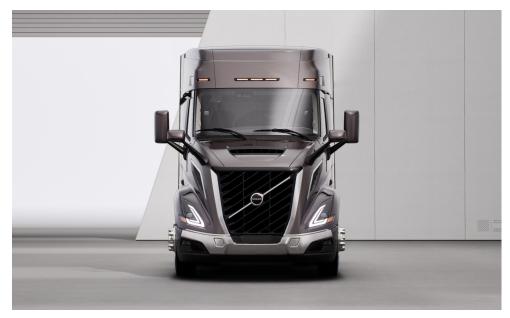

# Edge Trim Level

The bold styling in the Edge trim level begins with a gloss black grille and a Satin Chrome surround. The bumper and air intakes continue the sleek look. Cab mirrors, hood mirrors, and chassis fairings all provide a more upscale image in matching body color paint.

#### **Exterior**

|                    | Core                            | Edge                                    |
|--------------------|---------------------------------|-----------------------------------------|
| Grille mesh        | Matte black                     | Gloss black                             |
| Grille surround    | Gloss black                     | Bright chrome                           |
| Bumper center      | Aluminum clad with black finish | Aluminum clad with bright chrome finish |
| Bumper end caps    | Matte black                     | Painted body color                      |
| Air in-take        | Matte black                     | Gloss black                             |
| Air in-take accent | Gloss black                     | Bright chrome                           |
| Cab door mirrors   | Matte black                     | Painted body color                      |
| Hood mirrors       | Matte black                     | Painted body color                      |
| Door handle        | Matte black                     | Matte black                             |
| Chassis fairing    | Matte black                     | Painted body color                      |
| Steps              | Unpolished                      | Unpolished                              |