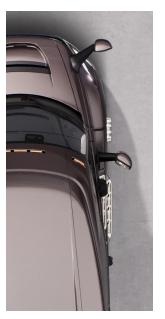

# Edge Trim Level

The bold styling in the Edge trim level begins with a gloss black grille and a Satin Chrome surround. The bumper and air intakes continue the sleek look. Cab mirrors, hood mirrors, and chassis fairings all provide a more upscale image in matching body color paint.

#### **Exterior**

|                    | Core                            | Edge                                    |
|--------------------|---------------------------------|-----------------------------------------|
| Grille mesh        | Matte black                     | Gloss black                             |
| Grille surround    | Gloss black                     | Bright chrome                           |
| Bumper center      | Aluminum clad with black finish | Aluminum clad with bright chrome finish |
| Bumper end caps    | Matte black                     | Painted body color                      |
| Air in-take        | Matte black                     | Gloss black                             |
| Air in-take accent | Gloss black                     | Bright chrome                           |
| Cab door mirrors   | Matte black                     | Painted body color                      |
| Hood mirrors       | Matte black                     | Painted body color                      |
| Door handle        | Matte black                     | Matte black                             |
| Chassis fairing    | Matte black                     | Painted body color                      |
| Steps              | Unpolished                      | Unpolished                              |