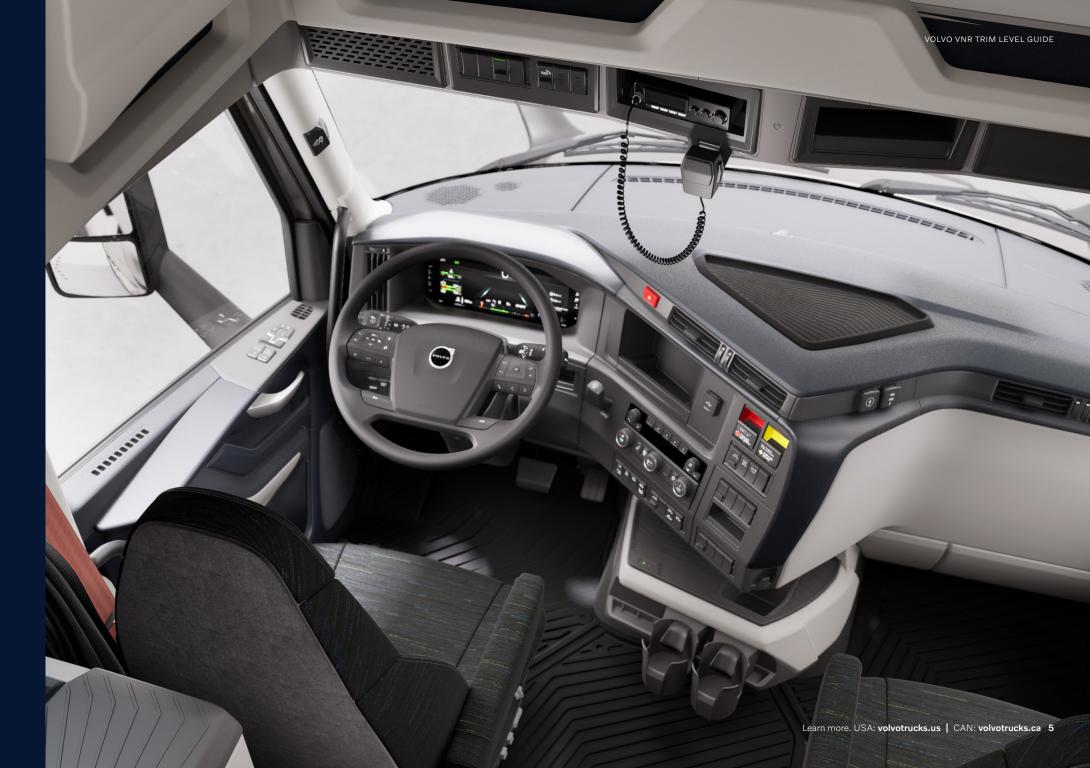

### **Interior**

|                         | Core                                              | Edge                                                  |
|-------------------------|---------------------------------------------------|-------------------------------------------------------|
| Dash topper             | Geode grain texture (Fathom Blue)<br>hard top     | Gecko grain texture (Fathom Blue)<br>soft touch       |
| Dash deco trim          | Brushed grain (Fathom Blue)                       | Brushed grain (metallic)                              |
| Highlighted accent area | Logan Grey                                        | Race Runner Green                                     |
| Door pull handles       | Brushed grain (Fathom Blue)                       | Brushed grain (metallic)                              |
| Door handles (release)  | Satin metallic                                    | Satin metallic                                        |
| Door inserts            | Mid fine grain (Logan Grey)                       | Bayside vinyl (Logan Grey)                            |
| Headliner/Wall panels   | Knit fabric (Logan Grey)                          | Knit fabric/ Viking vinyl                             |
| Arm rest                | Fine grain plastic texture (Fathom Blue) hard top | Bayside vinyl (Fathom Blue)<br>soft touch             |
| Cab lighting            | Basic lighting                                    | Basic lighting                                        |
| Steering wheel material | Molded rubber (black)*                            | Leather wrapped with Race Runner<br>Green stitching** |
|                         | *Leather-wrapped optional                         | **Molded rubber optional                              |