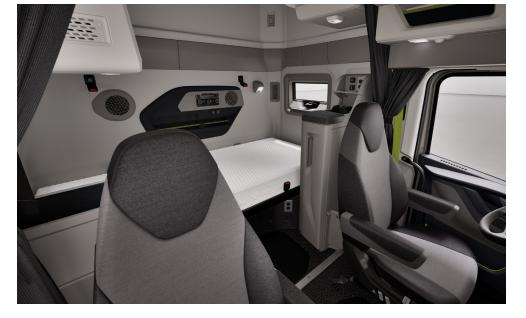

The Edge interior comes with both Technology
Package 1 and Amenity Package 1 for the new VNR,
featuring a host of upgraded features including
premium audio.

### **Interior**

|                         | Core                                              | Edge                                                  |
|-------------------------|---------------------------------------------------|-------------------------------------------------------|
| Dash topper             | Geode grain texture (Fathom Blue)<br>hard top     | Gecko grain texture (Fathom Blue)<br>soft touch       |
| Dash deco trim          | Brushed grain (Fathom Blue)                       | Brushed grain (metallic)                              |
| Highlighted accent area | Logan Grey                                        | Race Runner Green                                     |
| Door pull handles       | Brushed grain (Fathom Blue)                       | Brushed grain (metallic)                              |
| Door handles (release)  | Satin metallic                                    | Satin metallic                                        |
| Door inserts            | Mid fine grain (Logan Grey)                       | Bayside vinyl (Logan Grey)                            |
| Headliner/Wall panels   | Knit fabric (Logan Grey)                          | Knit fabric/ Viking vinyl                             |
| Arm rest                | Fine grain plastic texture (Fathom Blue) hard top | Bayside vinyl (Fathom Blue)<br>soft touch             |
| Cab lighting            | Basic lighting                                    | Basic lighting                                        |
| Steering wheel material | Molded rubber (black)*                            | Leather wrapped with Race Runner<br>Green stitching** |
|                         | *Leather-wrapped optional                         | **Molded rubber optional                              |