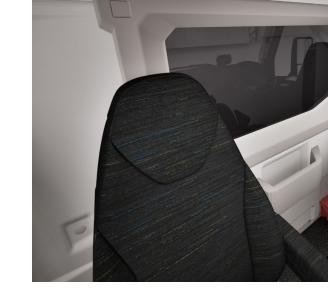

#### Seats

Choose from three seat options based on your application and design preference. Seats are selected independent of trim level and each option is designed to seamlessly integrate with your chosen interior.

Two air-adjustable lumbar

chambers, back massage

Optional upgrade:

Air-adjustable bolster

Slate Dust Mordura and Bayside Vinyl Charcoal Mordura

> Two air-adjustable lumbar chambers, back massage

> > Optional upgrade: Air-adjustable bolster

Air-suspended

Optional upgrade: Adjustable shock absorber

Height control, dual-chamber lumbar, cushion slide, seat tilt, seat recline, chugger, massage

Optional upgrade: Heated Storage or refrigeration drawer under passenger seat

Fabric

Comfort

Instinct Cloth

One air-adjustable lumbar chamber

Suspension Air-suspended

Height control, single-chamber lumbar, cushion slide, seat tilt, Standard seat recline, chugger features

Optional upgrade: Storage or refrigeration drawer under passenger seat

Air-suspended Optional upgrade:

Height control, dual-chamber lumbar, cushion slide, seat tilt,

Adjustable shock absorber

seat recline, chugger, massage Optional upgrade: Heated

Storage or refrigeration drawer under passenger seat