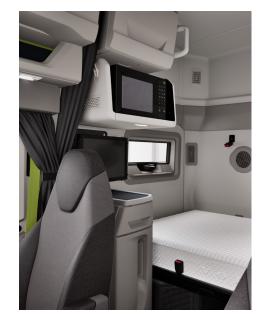

### **Interior**

|                         | Core                                              | Edge                                                  |
|-------------------------|---------------------------------------------------|-------------------------------------------------------|
| Dash topper             | Geode grain texture (Fathom Blue)<br>hard top     | Gecko grain texture (Fathom Blue)<br>soft touch       |
| Dash deco trim          | Brushed grain (Fathom Blue)                       | Brushed grain (metallic)                              |
| Highlighted accent area | Logan Grey                                        | Race Runner Green                                     |
| Door pull handles       | Brushed grain (Fathom Blue)                       | Brushed grain (metallic)                              |
| Door handles (release)  | Satin metallic                                    | Satin metallic                                        |
| Door inserts            | Mid fine grain (Logan Grey)                       | Bayside vinyl (Logan Grey)                            |
| Headliner/Wall panels   | Knit fabric (Logan Grey)                          | Knit fabric/ Viking vinyl                             |
| Arm rest                | Fine grain plastic texture (Fathom Blue) hard top | Bayside vinyl (Fathom Blue)<br>soft touch             |
| Cab lighting            | Basic lighting                                    | Basic lighting                                        |
| Steering wheel material | Molded rubber (black)*                            | Leather wrapped with Race Runner<br>Green stitching** |
|                         | *Leather-wrapped optional                         | **Molded rubber optional                              |