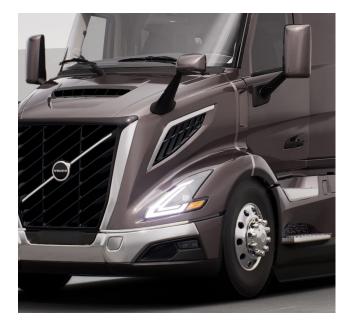

# Edge Trim Level

The bold styling in the Edge trim level begins with a gloss black grille and a Satin Chrome surround. The bumper and air intakes continue the sleek look. Cab mirrors, hood mirrors, and chassis fairings all provide a more upscale image in matching body color paint.

#### **Exterior**

|                    | Core                            | Edge                                    |
|--------------------|---------------------------------|-----------------------------------------|
| Grille mesh        | Matte black                     | Gloss black                             |
| Grille surround    | Gloss black                     | Bright chrome                           |
| Bumper center      | Aluminum clad with black finish | Aluminum clad with bright chrome finish |
| Bumper end caps    | Matte black                     | Painted body color                      |
| Air in-take        | Matte black                     | Gloss black                             |
| Air in-take accent | Gloss black                     | Bright chrome                           |
| Cab door mirrors   | Matte black                     | Painted body color                      |
| Hood mirrors       | Matte black                     | Painted body color                      |
| Door handle        | Matte black                     | Matte black                             |
| Chassis fairing    | Matte black                     | Painted body color                      |
| Steps              | Unpolished                      | Unpolished                              |