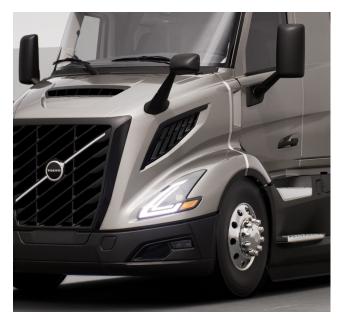

### Core Trim Level

Our Core trim option is ideal for carriers with multiple drivers frequently moving in and out of the cab.

Choosing the Core trim level signals to your customers that they can expect hard work and dedication when you show up at the dock.

Core is a practical and stylish choice with many exterior trim pieces that never require painting during repair or replacement. Inside the cab, Core is more than ready for tough delivery routes. The neutral Fathom Blue and Logan Grey color scheme is easy to clean and hides the use that comes with multiple daily stops.