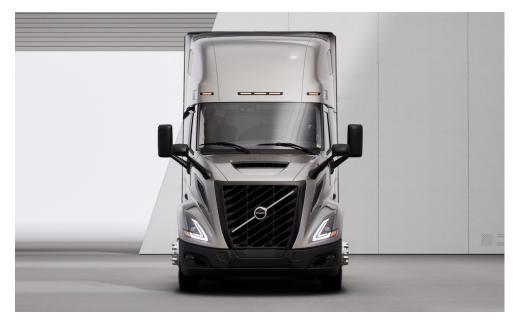

# Edge Trim Level

The bold styling in the Edge trim level begins with a gloss black grille and a Satin Chrome surround. The bumper and air intakes continue the sleek look. Cab mirrors, hood mirrors, and chassis fairings all provide a more upscale image in matching body color paint.

#### **Exterior**

|                    | Core                            | Edge                                    |
|--------------------|---------------------------------|-----------------------------------------|
| Grille mesh        | Matte black                     | Gloss black                             |
| Grille surround    | Gloss black                     | Bright chrome                           |
| Bumper center      | Aluminum clad with black finish | Aluminum clad with bright chrome finish |
| Bumper end caps    | Matte black                     | Painted body color                      |
| Air in-take        | Matte black                     | Gloss black                             |
| Air in-take accent | Gloss black                     | Bright chrome                           |
| Cab door mirrors   | Matte black                     | Painted body color                      |
| Hood mirrors       | Matte black                     | Painted body color                      |
| Door handle        | Matte black                     | Matte black                             |
| Chassis fairing    | Matte black                     | Painted body color                      |
| Steps              | Unpolished                      | Unpolished                              |