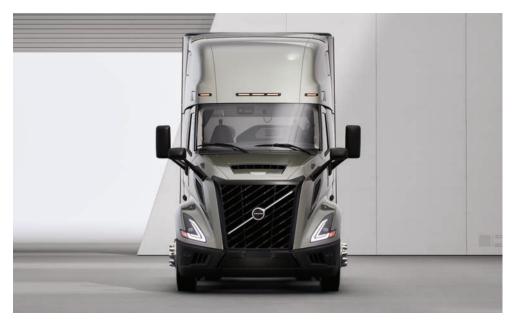

#### Edge Black Trim Level

Stand out without saying a word. A VNL in Edge Black trim is distinctive from any other truck on the road. Striking, understated and powerful—Edge Black is unique.

The design starts with a high-end gloss black finish on the grille, bumpers, and mirrors. The theme continues on the outside with black trim for the chassis fairings and accents.

#### Edge Trim Level

The bold styling in the Edge trim level begins with a gloss black grille and a Satin Chrome surround. The bumper and air intakes continue the look. Cab mirrors, hood mirrors, and chassis fairings all provide a more upscale image in matching body color paint.