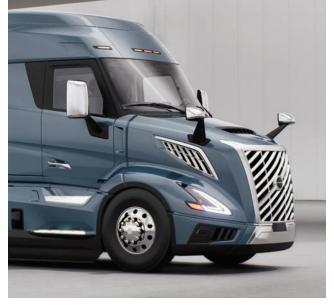

#### Edge Black Trim Level

Stand out without saying a word. A VNL in Edge Black trim is distinctive from any other truck on the road. Striking, understated and powerful—Edge Black is unique.

The design starts with a high-end gloss black finish on the grille, bumpers, and mirrors. The theme continues on the outside with black trim for the chassis fairings and accents.

Inside, Edge Black features dynamic accents on the door panels, seats, and dash.