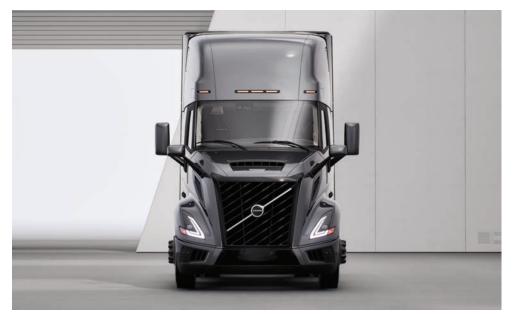

#### Edge Black Trim Level

Stand out without saying a word. A VNL in Edge Black trim is distinctive from any other truck on the road. Striking, understated and powerful—Edge Black is unique.

The design starts with a high-end gloss black finish on the grille, bumpers, and mirrors. The theme continues on the outside with black trim for the chassis fairings and accents.

#### Edge Trim Level

The bold styling in the Edge trim level begins with a gloss black grille and a Satin Chrome surround. The bumper and air intakes continue the look. Cab mirrors, hood mirrors, and chassis fairings all provide a more upscale image in matching body color paint.