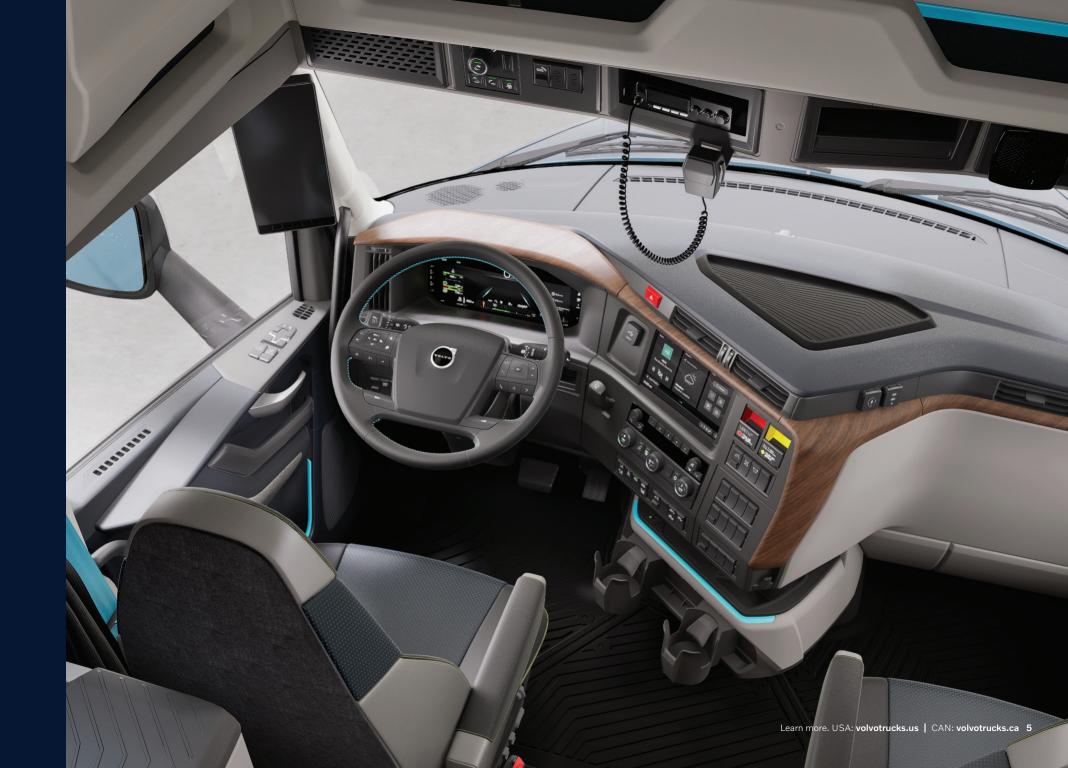

## **Ultimate Trim Level**

When you want everything about your operation to say premium, go for our Ultimate trim level.

Incredible attention to detail is apparent in each design choice, with high-end finishes inside and out. Sustainablyharvested, real wood trim, Sula Blue accents, optional carpets, and satin chrome captivate the eye.

So many premium features come standard with Ultimate, like push-button ignition, a convenient infotainment center, and a leather-wrapped steering wheel. Choosing the Ultimate trim package transforms your VNL from a workhorse to a thoroughbred.

#### **Interior**

|                         | Ultimate                                                        | Edge Black                                               | Edge                                                      | Core                                                    |
|-------------------------|-----------------------------------------------------------------|----------------------------------------------------------|-----------------------------------------------------------|---------------------------------------------------------|
| Dash topper             | Gecko grain texture<br>(Fathom Blue)<br>soft touch              | Gecko grain texture<br>(Fathom Blue)<br>soft touch       | Gecko grain texture<br>(Fathom Blue)<br>soft touch        | Geode grain texture<br>(Fathom Blue)<br>hard top        |
| Dash deco trim          | Wood veneer                                                     | Brushed grain (metallic)                                 | Brushed grain (metallic)                                  | Brushed grain<br>(Fathom Blue)                          |
| Highlighted accent area | Sula Blue                                                       | Logan Grey                                               | Race Runner Green                                         | Logan Grey                                              |
| Door pull handles       | Brushed grain (metallic)                                        | Brushed grain (metallic)                                 | Brushed grain<br>(Fathom Blue)                            | Brushed grain<br>(Fathom Blue)                          |
| Door handles (release)  | Satin metallic                                                  | Satin metallic                                           | Satin metallic                                            | Satin metallic                                          |
| Door inserts            | Nightfall fabric<br>(Fathom Blue and<br>Logan Grey)             | Bayside vinyl<br>(Logan Grey)                            | Bayside vinyl<br>(Logan Grey)                             | Mid fine grain<br>(Logan Grey)                          |
| Headliner/Wall panels   | Knit fabric/Nightfall<br>fabric (Fathom Blue<br>and Logan Grey) | Knit fabric/Bayside vinyl<br>(Fathom Blue)<br>soft touch | Knit fabric/<br>Viking vinyl                              | Knit fabric<br>(Logan Grey)                             |
| Arm rest                | Bayside vinyl<br>(Fathom Blue)<br>soft touch                    | Bayside vinyl<br>(Fathom Blue)<br>soft touch             | Bayside vinyl<br>(Fathom Blue)<br>soft touch              | Fine grain plastic<br>texture (Fathom Blue)<br>hard top |
| Cab lighting            | Dimmer lighting                                                 | Dimmer lighting                                          | Basic lighting                                            | Basic lighting                                          |
| Cabinet lighting        | Available                                                       | Available                                                | Available                                                 | Not available                                           |
| Steering wheel material | Leather wrapped with Sula Blue stitching***                     | Leather wrapped with black stitching***                  | Leather wrapped with<br>Race Runner Green<br>stitching*** | Molded rubber (black)                                   |
|                         |                                                                 |                                                          |                                                           |                                                         |