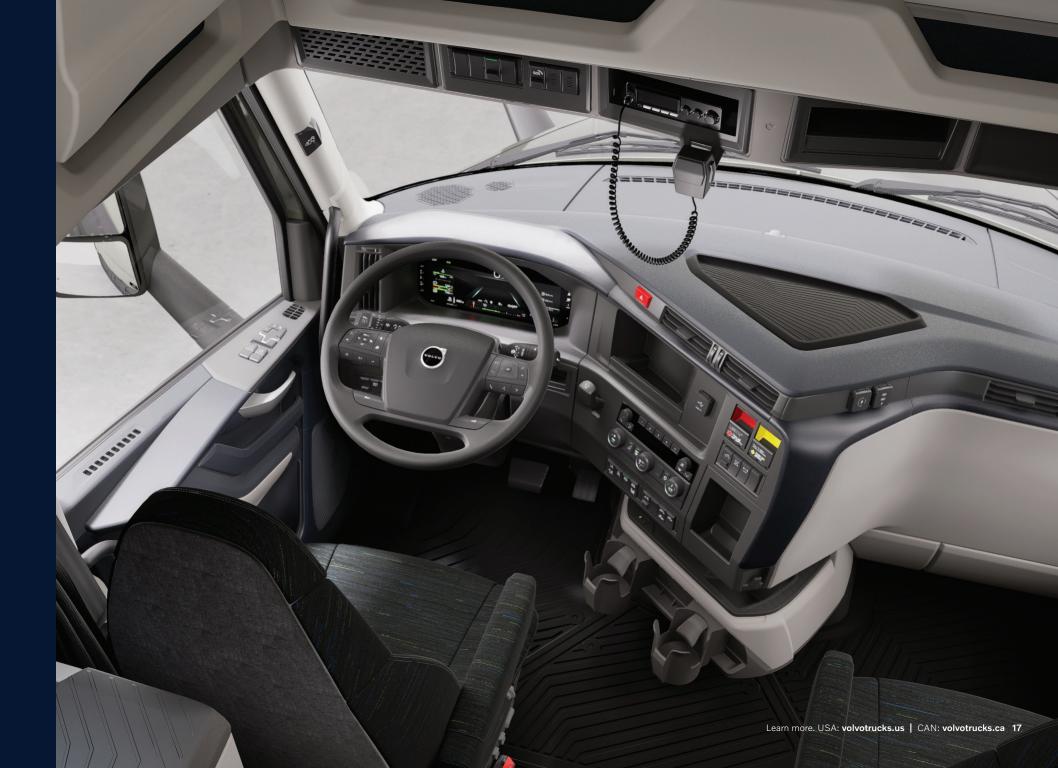

## **Ultimate Trim Level**

When you want everything about your operation to say premium, go for our Ultimate trim level.

Incredible attention to detail is apparent in each design choice, with high-end finishes inside and out. Sustainablyharvested, real wood trim, Sula Blue accents, optional carpets, and satin chrome captivate the eye.

So many premium features come standard with Ultimate, like push-button ignition, a convenient infotainment center, and a leather-wrapped steering wheel. Choosing the Ultimate trim package transforms your VNL from a workhorse to a thoroughbred.