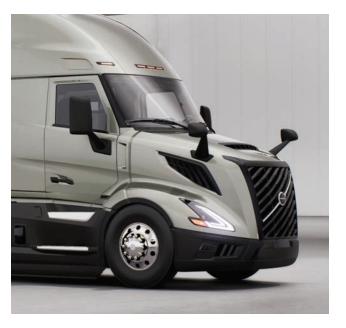

#### Edge Black Trim Level

Stand out without saying a word. A VNL in Edge Black trim is distinctive from any other truck on the road. Striking, understated and powerful—Edge Black is unique.

The design starts with a high-end gloss black finish on the grille, bumpers, and mirrors. The theme continues on the outside with black trim for the chassis fairings and accents.

#### Edge Trim Level

The bold styling in the Edge trim level begins with a gloss black grille and a Satin Chrome surround. The bumper and air intakes continue the look. Cab mirrors, hood mirrors, and chassis fairings all provide a more upscale image in matching body color paint.