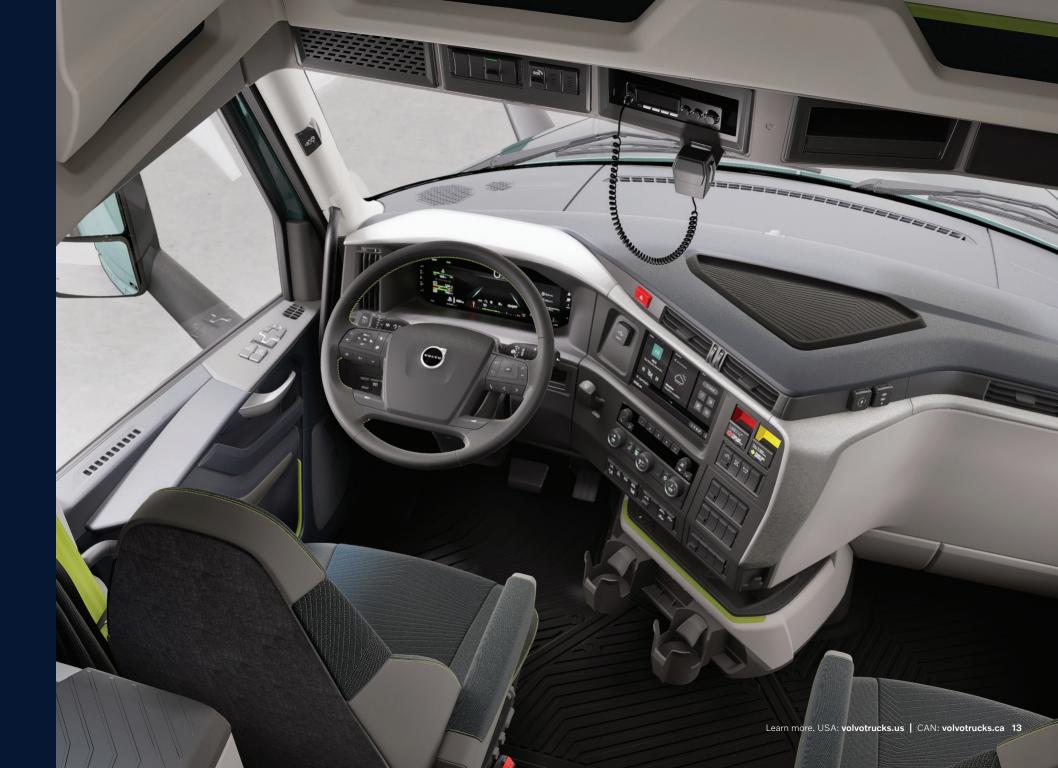

### Overview

We've combined exterior and interior design choices in our new trim level options so it's easier than ever to get the truck you want. No need to spend hours checking individual specs and hoping your features match up. Every trim level comes standard with our best aerodynamic features as well.

Select your cab model. Pick a trim level. Choose a paint color. With just a few quick choices you're guaranteed to get great styling in a VNL that's perfect for you.

To customize a truck for your operation, try the new **Volvo VNL configurator** or consult with your Volvo Trucks dealer.