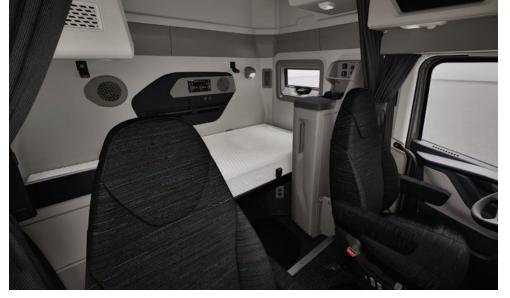

#### **Interior**

|                         | Ultimate                                                        | Edge Black                                               | Edge                                                      | Core                                                    |
|-------------------------|-----------------------------------------------------------------|----------------------------------------------------------|-----------------------------------------------------------|---------------------------------------------------------|
| Dash topper             | Gecko grain texture<br>(Fathom Blue)<br>soft touch              | Gecko grain texture<br>(Fathom Blue)<br>soft touch       | Gecko grain texture<br>(Fathom Blue)<br>soft touch        | Geode grain texture<br>(Fathom Blue)<br>hard top        |
| Dash deco trim          | Wood veneer                                                     | Brushed grain (metallic)                                 | Brushed grain (metallic)                                  | Brushed grain<br>(Fathom Blue)                          |
| Highlighted accent area | Sula Blue                                                       | Logan Grey                                               | Race Runner Green                                         | Logan Grey                                              |
| Door pull handles       | Brushed grain (metallic)                                        | Brushed grain (metallic)                                 | Brushed grain<br>(Fathom Blue)                            | Brushed grain<br>(Fathom Blue)                          |
| Door handles (release)  | Satin metallic                                                  | Satin metallic                                           | Satin metallic                                            | Satin metallic                                          |
| Door inserts            | Nightfall fabric<br>(Fathom Blue and<br>Logan Grey)             | Bayside vinyl<br>(Logan Grey)                            | Bayside vinyl<br>(Logan Grey)                             | Mid fine grain<br>(Logan Grey)                          |
| Headliner/Wall panels   | Knit fabric/Nightfall<br>fabric (Fathom Blue<br>and Logan Grey) | Knit fabric/Bayside vinyl<br>(Fathom Blue)<br>soft touch | Knit fabric/<br>Viking vinyl                              | Knit fabric<br>(Logan Grey)                             |
| Arm rest                | Bayside vinyl<br>(Fathom Blue)<br>soft touch                    | Bayside vinyl<br>(Fathom Blue)<br>soft touch             | Bayside vinyl<br>(Fathom Blue)<br>soft touch              | Fine grain plastic<br>texture (Fathom Blue)<br>hard top |
| Cab lighting            | Dimmer lighting                                                 | Dimmer lighting                                          | Basic lighting                                            | Basic lighting                                          |
| Cabinet lighting        | Available                                                       | Available                                                | Available                                                 | Not available                                           |
| Steering wheel material | Leather wrapped with Sula Blue stitching***                     | Leather wrapped with black stitching***                  | Leather wrapped with<br>Race Runner Green<br>stitching*** | Molded rubber (black)                                   |
|                         |                                                                 |                                                          |                                                           |                                                         |