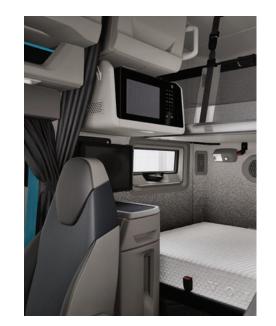

## **Ultimate Trim Level**

When you want everything about your operation to say premium, go for our Ultimate trim level.

Incredible attention to detail is apparent in each design choice, with high-end finishes inside and out. Sustainablyharvested, real wood trim, Sula Blue accents, optional carpets, and satin chrome captivate the eye.

So many premium features come standard with Ultimate, like push-button ignition, a convenient infotainment center, and a leather-wrapped steering wheel. Choosing the Ultimate trim package transforms your VNL from a workhorse to a thoroughbred.

#### **Interior**

|                         | Ultimate                                                        | Edge Black                                               | Edge                                                      | Core                                                    |
|-------------------------|-----------------------------------------------------------------|----------------------------------------------------------|-----------------------------------------------------------|---------------------------------------------------------|
| Dash topper             | Gecko grain texture<br>(Fathom Blue)<br>soft touch              | Gecko grain texture<br>(Fathom Blue)<br>soft touch       | Gecko grain texture<br>(Fathom Blue)<br>soft touch        | Geode grain texture<br>(Fathom Blue)<br>hard top        |
| Dash deco trim          | Wood veneer                                                     | Brushed grain (metallic)                                 | Brushed grain (metallic)                                  | Brushed grain<br>(Fathom Blue)                          |
| Highlighted accent area | Sula Blue                                                       | Logan Grey                                               | Race Runner Green                                         | Logan Grey                                              |
| Door pull handles       | Brushed grain (metallic)                                        | Brushed grain (metallic)                                 | Brushed grain<br>(Fathom Blue)                            | Brushed grain<br>(Fathom Blue)                          |
| Door handles (release)  | Satin metallic                                                  | Satin metallic                                           | Satin metallic                                            | Satin metallic                                          |
| Door inserts            | Nightfall fabric<br>(Fathom Blue and<br>Logan Grey)             | Bayside vinyl<br>(Logan Grey)                            | Bayside vinyl<br>(Logan Grey)                             | Mid fine grain<br>(Logan Grey)                          |
| Headliner/Wall panels   | Knit fabric/Nightfall<br>fabric (Fathom Blue<br>and Logan Grey) | Knit fabric/Bayside vinyl<br>(Fathom Blue)<br>soft touch | Knit fabric/<br>Viking vinyl                              | Knit fabric<br>(Logan Grey)                             |
| Arm rest                | Bayside vinyl<br>(Fathom Blue)<br>soft touch                    | Bayside vinyl<br>(Fathom Blue)<br>soft touch             | Bayside vinyl<br>(Fathom Blue)<br>soft touch              | Fine grain plastic<br>texture (Fathom Blue)<br>hard top |
| Cab lighting            | Dimmer lighting                                                 | Dimmer lighting                                          | Basic lighting                                            | Basic lighting                                          |
| Cabinet lighting        | Available                                                       | Available                                                | Available                                                 | Not available                                           |
| Steering wheel material | Leather wrapped with Sula Blue stitching***                     | Leather wrapped with black stitching***                  | Leather wrapped with<br>Race Runner Green<br>stitching*** | Molded rubber (black)                                   |
|                         |                                                                 |                                                          |                                                           |                                                         |