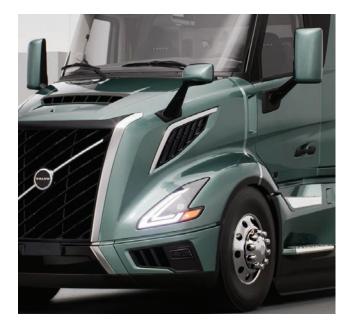

#### Edge Black Trim Level

Stand out without saying a word. A VNL in Edge Black trim is distinctive from any other truck on the road. Striking, understated and powerful—Edge Black is unique.

The design starts with a high-end gloss black finish on the grille, bumpers, and mirrors. The theme continues on the outside with black trim for the chassis fairings and accents.

#### Edge Trim Level

The bold styling in the Edge trim level begins with a gloss black grille and a Satin Chrome surround. The bumper and air intakes continue the look. Cab mirrors, hood mirrors, and chassis fairings all provide a more upscale image in matching body color paint.