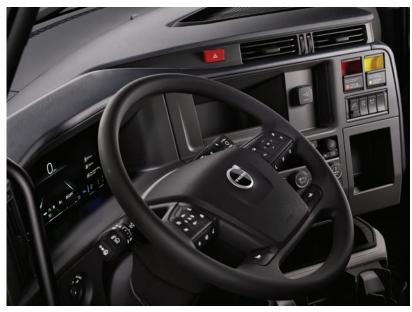

#### **Interior**

|                         | Ultimate                                                        | Edge Black                                               | Edge                                                      | Core                                                    |
|-------------------------|-----------------------------------------------------------------|----------------------------------------------------------|-----------------------------------------------------------|---------------------------------------------------------|
| Dash topper             | Gecko grain texture<br>(Fathom Blue)<br>soft touch              | Gecko grain texture<br>(Fathom Blue)<br>soft touch       | Gecko grain texture<br>(Fathom Blue)<br>soft touch        | Geode grain texture<br>(Fathom Blue)<br>hard top        |
| Dash deco trim          | Wood veneer                                                     | Brushed grain (metallic)                                 | Brushed grain (metallic)                                  | Brushed grain<br>(Fathom Blue)                          |
| Highlighted accent area | Sula Blue                                                       | Logan Grey                                               | Race Runner Green                                         | Logan Grey                                              |
| Door pull handles       | Brushed grain (metallic)                                        | Brushed grain (metallic)                                 | Brushed grain<br>(Fathom Blue)                            | Brushed grain<br>(Fathom Blue)                          |
| Door handles (release)  | Satin metallic                                                  | Satin metallic                                           | Satin metallic                                            | Satin metallic                                          |
| Door inserts            | Nightfall fabric<br>(Fathom Blue and<br>Logan Grey)             | Bayside vinyl<br>(Logan Grey)                            | Bayside vinyl<br>(Logan Grey)                             | Mid fine grain<br>(Logan Grey)                          |
| Headliner/Wall panels   | Knit fabric/Nightfall<br>fabric (Fathom Blue<br>and Logan Grey) | Knit fabric/Bayside vinyl<br>(Fathom Blue)<br>soft touch | Knit fabric/<br>Viking vinyl                              | Knit fabric<br>(Logan Grey)                             |
| Arm rest                | Bayside vinyl<br>(Fathom Blue)<br>soft touch                    | Bayside vinyl<br>(Fathom Blue)<br>soft touch             | Bayside vinyl<br>(Fathom Blue)<br>soft touch              | Fine grain plastic<br>texture (Fathom Blue)<br>hard top |
| Cab lighting            | Dimmer lighting                                                 | Dimmer lighting                                          | Basic lighting                                            | Basic lighting                                          |
| Cabinet lighting        | Available                                                       | Available                                                | Available                                                 | Not available                                           |
| Steering wheel material | Leather wrapped with Sula Blue stitching***                     | Leather wrapped with black stitching***                  | Leather wrapped with<br>Race Runner Green<br>stitching*** | Molded rubber (black)                                   |
|                         |                                                                 |                                                          |                                                           |                                                         |