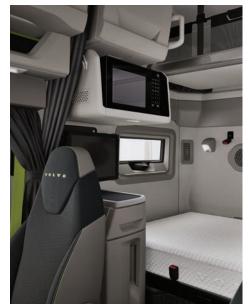

#### **Interior**

|                         | Ultimate                                                        | Edge Black                                               | Edge                                                      | Core                                                    |
|-------------------------|-----------------------------------------------------------------|----------------------------------------------------------|-----------------------------------------------------------|---------------------------------------------------------|
| Dash topper             | Gecko grain texture<br>(Fathom Blue)<br>soft touch              | Gecko grain texture<br>(Fathom Blue)<br>soft touch       | Gecko grain texture<br>(Fathom Blue)<br>soft touch        | Geode grain texture<br>(Fathom Blue)<br>hard top        |
| Dash deco trim          | Wood veneer                                                     | Brushed grain (metallic)                                 | Brushed grain (metallic)                                  | Brushed grain<br>(Fathom Blue)                          |
| Highlighted accent area | Sula Blue                                                       | Logan Grey                                               | Race Runner Green                                         | Logan Grey                                              |
| Door pull handles       | Brushed grain (metallic)                                        | Brushed grain (metallic)                                 | Brushed grain<br>(Fathom Blue)                            | Brushed grain<br>(Fathom Blue)                          |
| Door handles (release)  | Satin metallic                                                  | Satin metallic                                           | Satin metallic                                            | Satin metallic                                          |
| Door inserts            | Nightfall fabric<br>(Fathom Blue and<br>Logan Grey)             | Bayside vinyl<br>(Logan Grey)                            | Bayside vinyl<br>(Logan Grey)                             | Mid fine grain<br>(Logan Grey)                          |
| Headliner/Wall panels   | Knit fabric/Nightfall<br>fabric (Fathom Blue<br>and Logan Grey) | Knit fabric/Bayside vinyl<br>(Fathom Blue)<br>soft touch | Knit fabric/<br>Viking vinyl                              | Knit fabric<br>(Logan Grey)                             |
| Arm rest                | Bayside vinyl<br>(Fathom Blue)<br>soft touch                    | Bayside vinyl<br>(Fathom Blue)<br>soft touch             | Bayside vinyl<br>(Fathom Blue)<br>soft touch              | Fine grain plastic<br>texture (Fathom Blue)<br>hard top |
| Cab lighting            | Dimmer lighting                                                 | Dimmer lighting                                          | Basic lighting                                            | Basic lighting                                          |
| Cabinet lighting        | Available                                                       | Available                                                | Available                                                 | Not available                                           |
| Steering wheel material | Leather wrapped with Sula Blue stitching***                     | Leather wrapped with black stitching***                  | Leather wrapped with<br>Race Runner Green<br>stitching*** | Molded rubber (black)                                   |
|                         |                                                                 |                                                          |                                                           |                                                         |

#### Seats

You may choose from five seat options based on your application and design preference. Seats are selected independent of trim level and each option is designed to seamlessly integrate with your chosen interior.