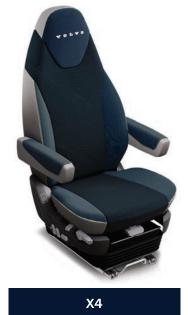

#### Seats

You may choose from five seat options based on your application and design preference. Seats are selected independent of trim level and each option is designed to seamlessly integrate with your chosen interior.

Fabric

Comfort

Suspension

Standard

features

Height control, dual-chamber lumbar, cushion slide, seat tilt, seat recline, chugger, adjustable bolsters, adjustable shock absorber, heated, quick air release, and single memory position

Optional upgrade: