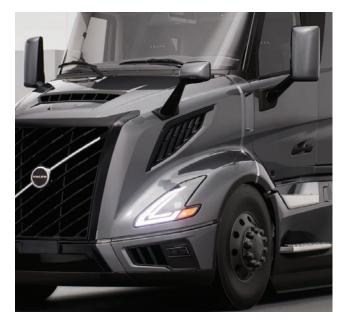

#### Edge Black Trim Level

Stand out without saying a word. A VNL in Edge Black trim is distinctive from any other truck on the road. Striking, understated and powerful—Edge Black is unique.

The design starts with a high-end gloss black finish on the grille, bumpers, and mirrors. The theme continues on the outside with black trim for the chassis fairings and accents.

#### Edge Trim Level

The bold styling in the Edge trim level begins with a gloss black grille and a Satin Chrome surround. The bumper and air intakes continue the look. Cab mirrors, hood mirrors, and chassis fairings all provide a more upscale image in matching body color paint.