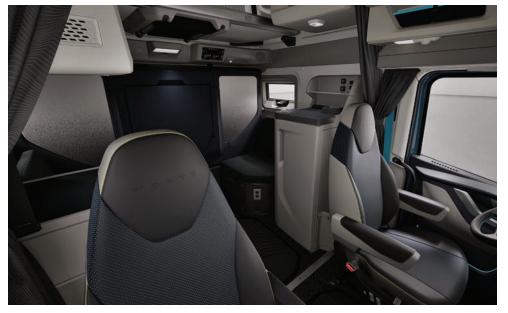

## **Ultimate Trim Level**

When you want everything about your operation to say premium, go for our Ultimate trim level.

Incredible attention to detail is apparent in each design choice, with high-end finishes inside and out. Sustainablyharvested, real wood trim, Sula Blue accents, optional carpets, and satin chrome captivate the eye.

So many premium features come standard with Ultimate, like push-button ignition, a convenient infotainment center, and a leather-wrapped steering wheel. Choosing the Ultimate trim package transforms your VNL from a workhorse to a thoroughbred.