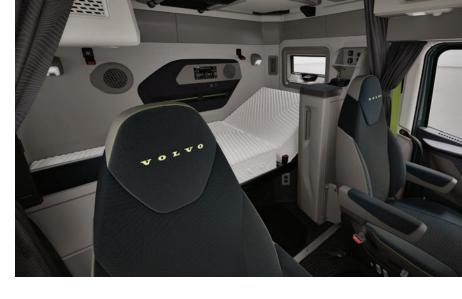

#### **Interior**

|                         | Ultimate                                                        | Edge Black                                               | Edge                                                      | Core                                                    |
|-------------------------|-----------------------------------------------------------------|----------------------------------------------------------|-----------------------------------------------------------|---------------------------------------------------------|
| Dash topper             | Gecko grain texture<br>(Fathom Blue)<br>soft touch              | Gecko grain texture<br>(Fathom Blue)<br>soft touch       | Gecko grain texture<br>(Fathom Blue)<br>soft touch        | Geode grain texture<br>(Fathom Blue)<br>hard top        |
| Dash deco trim          | Wood veneer                                                     | Brushed grain (metallic)                                 | Brushed grain (metallic)                                  | Brushed grain<br>(Fathom Blue)                          |
| Highlighted accent area | Sula Blue                                                       | Logan Grey                                               | Race Runner Green                                         | Logan Grey                                              |
| Door pull handles       | Brushed grain (metallic)                                        | Brushed grain (metallic)                                 | Brushed grain<br>(Fathom Blue)                            | Brushed grain<br>(Fathom Blue)                          |
| Door handles (release)  | Satin metallic                                                  | Satin metallic                                           | Satin metallic                                            | Satin metallic                                          |
| Door inserts            | Nightfall fabric<br>(Fathom Blue and<br>Logan Grey)             | Bayside vinyl<br>(Logan Grey)                            | Bayside vinyl<br>(Logan Grey)                             | Mid fine grain<br>(Logan Grey)                          |
| Headliner/Wall panels   | Knit fabric/Nightfall<br>fabric (Fathom Blue<br>and Logan Grey) | Knit fabric/Bayside vinyl<br>(Fathom Blue)<br>soft touch | Knit fabric/<br>Viking vinyl                              | Knit fabric<br>(Logan Grey)                             |
| Arm rest                | Bayside vinyl<br>(Fathom Blue)<br>soft touch                    | Bayside vinyl<br>(Fathom Blue)<br>soft touch             | Bayside vinyl<br>(Fathom Blue)<br>soft touch              | Fine grain plastic<br>texture (Fathom Blue)<br>hard top |
| Cab lighting            | Dimmer lighting                                                 | Dimmer lighting                                          | Basic lighting                                            | Basic lighting                                          |
| Cabinet lighting        | Available                                                       | Available                                                | Available                                                 | Not available                                           |
| Steering wheel material | Leather wrapped with Sula Blue stitching***                     | Leather wrapped with black stitching***                  | Leather wrapped with<br>Race Runner Green<br>stitching*** | Molded rubber (black)                                   |
|                         |                                                                 |                                                          |                                                           |                                                         |

#### Seats

You may choose from five seat options based on your application and design preference. Seats are selected independent of trim level and each option is designed to seamlessly integrate with your chosen interior.