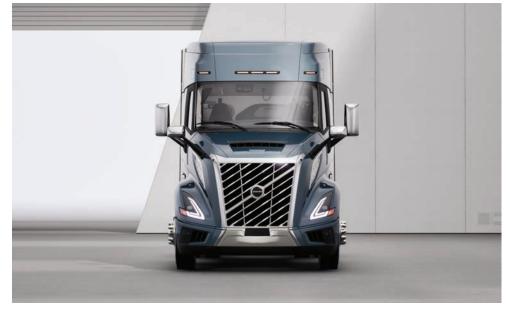

#### Edge Trim Level

The bold styling in the Edge trim level begins with a gloss black grille and a Satin Chrome surround. The bumper and air intakes continue the look. Cab mirrors, hood mirrors, and chassis fairings all provide a more upscale image in matching body color paint.

Edge comes standard with a host of popular features. You get all the amenities of our standard technology package plus upgrades including premium audio.

#### **Exterior**

|                      | Ultimate           | Edge Black         | Edge                | Core          |
|----------------------|--------------------|--------------------|---------------------|---------------|
| Grille mesh          | Platinum chrome    | Gloss black        | Gloss black         | Matte black   |
| Grille surround      | Bright chrome      | Gloss black        | Bright chrome       | Gloss black   |
| Bumper center        | Platinum chrome    | Gloss black        | Gloss black         | Matte black   |
| Bumper grille extend | Bright chrome      | Gloss black        | Bright chrome       | Gloss black   |
| Bumper end caps      | Painted body color | Painted body color | Painted body color* | Matte black** |
| Air in-take          | Platinum chrome    | Gloss black        | Gloss black         | Matte black   |
| Air in-take accent   | Bright chrome      | Gloss black        | Bright chrome       | Gloss black   |
| Cab door mirrors     | Bright chrome      | Matte black        | Painted body color* | Matte black** |
| Hood mirrors         | Bright chrome      | Matte black        | Painted body color* | Matte black** |
| Door handle          | Bright chrome      | Matte black        | Matte black         | Matte black   |
| Chassis fairing      | Painted body color | Painted body color | Painted body color* | Matte black** |
| Window decal         | Decal              | Decal              | Decal               | No decal      |
| Steps                | Polished           | Unpolished         | Unpolished          | Unpolished    |