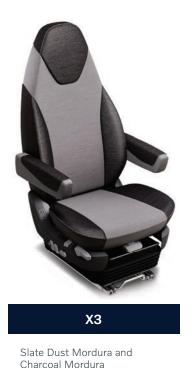

#### Seats

You may choose from five seat options based on your application and design preference. Seats are selected independent of trim level and each option is designed to seamlessly integrate with your chosen interior.

Fabric

Comfort

Suspension

Standard

features

Height control, dual-chamber lumbar, cushion slide, seat tilt, seat recline, chugger, adjustable bolsters, adjustable shock absorber, heated, quick air release, and single memory position

Optional upgrade: