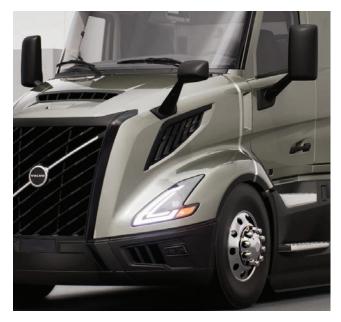

#### Edge Black Trim Level

Stand out without saying a word. A VNL in Edge Black trim is distinctive from any other truck on the road. Striking, understated and powerful—Edge Black is unique.

The design starts with a high-end gloss black finish on the grille, bumpers, and mirrors. The theme continues on the outside with black trim for the chassis fairings and accents.

#### Edge Trim Level

The bold styling in the Edge trim level begins with a gloss black grille and a Satin Chrome surround. The bumper and air intakes continue the look. Cab mirrors, hood mirrors, and chassis fairings all provide a more upscale image in matching body color paint.