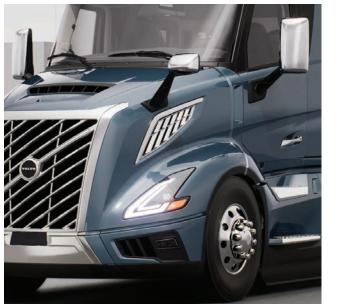

#### Edge Trim Level

The bold styling in the Edge trim level begins with a gloss black grille and a Satin Chrome surround. The bumper and air intakes continue the look. Cab mirrors, hood mirrors, and chassis fairings all provide a more upscale image in matching body color paint.

Edge comes standard with a host of popular features. You get all the amenities of our standard technology package plus upgrades including premium audio.