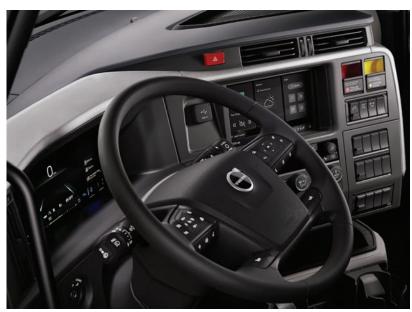

#### **Interior**

|                         | Ultimate                                                        | Edge Black                                               | Edge                                                      | Core                                                    |
|-------------------------|-----------------------------------------------------------------|----------------------------------------------------------|-----------------------------------------------------------|---------------------------------------------------------|
| Dash topper             | Gecko grain texture<br>(Fathom Blue)<br>soft touch              | Gecko grain texture<br>(Fathom Blue)<br>soft touch       | Gecko grain texture<br>(Fathom Blue)<br>soft touch        | Geode grain texture<br>(Fathom Blue)<br>hard top        |
| Dash deco trim          | Wood veneer                                                     | Brushed grain (metallic)                                 | Brushed grain (metallic)                                  | Brushed grain<br>(Fathom Blue)                          |
| Highlighted accent area | Sula Blue                                                       | Logan Grey                                               | Race Runner Green                                         | Logan Grey                                              |
| Door pull handles       | Brushed grain (metallic)                                        | Brushed grain (metallic)                                 | Brushed grain<br>(Fathom Blue)                            | Brushed grain<br>(Fathom Blue)                          |
| Door handles (release)  | Satin metallic                                                  | Satin metallic                                           | Satin metallic                                            | Satin metallic                                          |
| Door inserts            | Nightfall fabric<br>(Fathom Blue and<br>Logan Grey)             | Bayside vinyl<br>(Logan Grey)                            | Bayside vinyl<br>(Logan Grey)                             | Mid fine grain<br>(Logan Grey)                          |
| Headliner/Wall panels   | Knit fabric/Nightfall<br>fabric (Fathom Blue<br>and Logan Grey) | Knit fabric/Bayside vinyl<br>(Fathom Blue)<br>soft touch | Knit fabric/<br>Viking vinyl                              | Knit fabric<br>(Logan Grey)                             |
| Arm rest                | Bayside vinyl<br>(Fathom Blue)<br>soft touch                    | Bayside vinyl<br>(Fathom Blue)<br>soft touch             | Bayside vinyl<br>(Fathom Blue)<br>soft touch              | Fine grain plastic<br>texture (Fathom Blue)<br>hard top |
| Cab lighting            | Dimmer lighting                                                 | Dimmer lighting                                          | Basic lighting                                            | Basic lighting                                          |
| Cabinet lighting        | Available                                                       | Available                                                | Available                                                 | Not available                                           |
| Steering wheel material | Leather wrapped with Sula Blue stitching***                     | Leather wrapped with black stitching***                  | Leather wrapped with<br>Race Runner Green<br>stitching*** | Molded rubber (black)                                   |
|                         |                                                                 |                                                          |                                                           |                                                         |