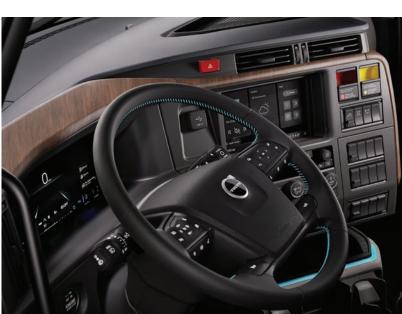

#### **Interior**

|                         | Ultimate                                                        | Edge Black                                               | Edge                                                      | Core                                                    |
|-------------------------|-----------------------------------------------------------------|----------------------------------------------------------|-----------------------------------------------------------|---------------------------------------------------------|
| Dash topper             | Gecko grain texture<br>(Fathom Blue)<br>soft touch              | Gecko grain texture<br>(Fathom Blue)<br>soft touch       | Gecko grain texture<br>(Fathom Blue)<br>soft touch        | Geode grain texture<br>(Fathom Blue)<br>hard top        |
| Dash deco trim          | Wood veneer                                                     | Brushed grain (metallic)                                 | Brushed grain (metallic)                                  | Brushed grain<br>(Fathom Blue)                          |
| Highlighted accent area | Sula Blue                                                       | Logan Grey                                               | Race Runner Green                                         | Logan Grey                                              |
| Door pull handles       | Brushed grain (metallic)                                        | Brushed grain (metallic)                                 | Brushed grain<br>(Fathom Blue)                            | Brushed grain<br>(Fathom Blue)                          |
| Door handles (release)  | Satin metallic                                                  | Satin metallic                                           | Satin metallic                                            | Satin metallic                                          |
| Door inserts            | Nightfall fabric<br>(Fathom Blue and<br>Logan Grey)             | Bayside vinyl<br>(Logan Grey)                            | Bayside vinyl<br>(Logan Grey)                             | Mid fine grain<br>(Logan Grey)                          |
| Headliner/Wall panels   | Knit fabric/Nightfall<br>fabric (Fathom Blue<br>and Logan Grey) | Knit fabric/Bayside vinyl<br>(Fathom Blue)<br>soft touch | Knit fabric/<br>Viking vinyl                              | Knit fabric<br>(Logan Grey)                             |
| Arm rest                | Bayside vinyl<br>(Fathom Blue)<br>soft touch                    | Bayside vinyl<br>(Fathom Blue)<br>soft touch             | Bayside vinyl<br>(Fathom Blue)<br>soft touch              | Fine grain plastic<br>texture (Fathom Blue)<br>hard top |
| Cab lighting            | Dimmer lighting                                                 | Dimmer lighting                                          | Basic lighting                                            | Basic lighting                                          |
| Cabinet lighting        | Available                                                       | Available                                                | Available                                                 | Not available                                           |
| Steering wheel material | Leather wrapped with Sula Blue stitching***                     | Leather wrapped with black stitching***                  | Leather wrapped with<br>Race Runner Green<br>stitching*** | Molded rubber (black)                                   |
|                         |                                                                 |                                                          |                                                           |                                                         |

\*\*\*Molded rubber optional