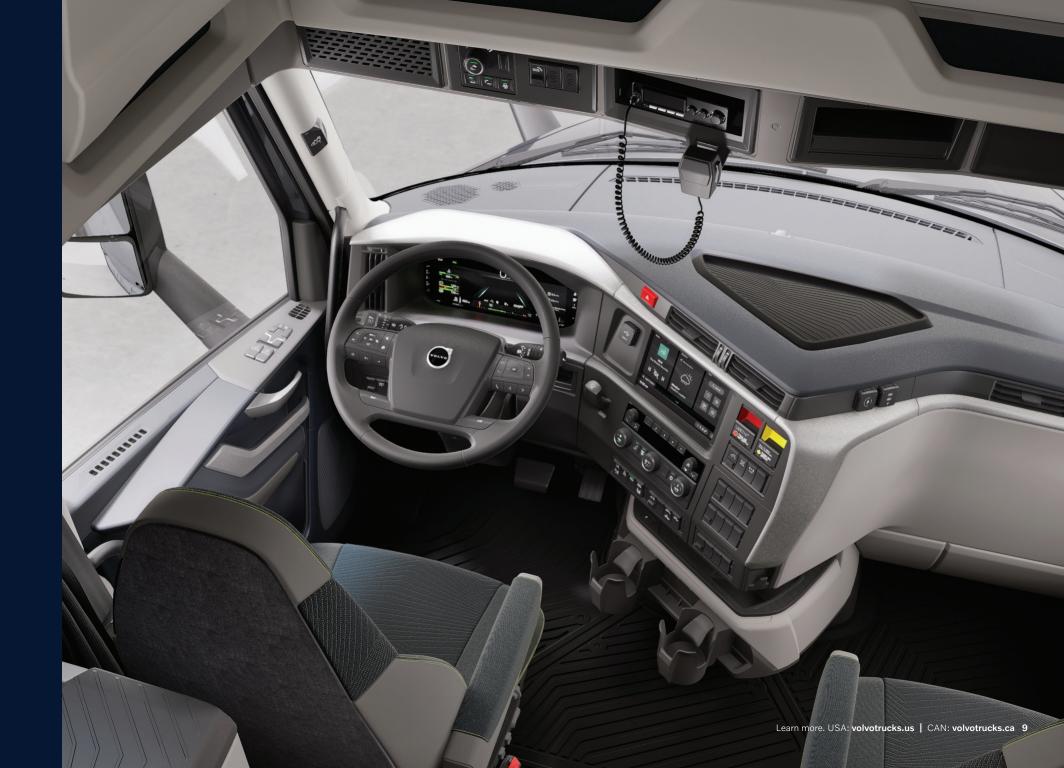

## **Ultimate Trim Level**

When you want everything about your operation to say premium, go for our Ultimate trim level.

Incredible attention to detail is apparent in each design choice, with high-end finishes inside and out. Sustainablyharvested, real wood trim, Sula Blue accents, optional carpets, and satin chrome captivate the eye.

So many premium features come standard with Ultimate, like push-button ignition, a convenient infotainment center, and a leather-wrapped steering wheel. Choosing the Ultimate trim package transforms your VNL from a workhorse to a thoroughbred.

#### **Interior**

|                         | Ultimate                                                        | Edge Black                                               | Edge                                                      | Core                                                    |
|-------------------------|-----------------------------------------------------------------|----------------------------------------------------------|-----------------------------------------------------------|---------------------------------------------------------|
| Dash topper             | Gecko grain texture<br>(Fathom Blue)<br>soft touch              | Gecko grain texture<br>(Fathom Blue)<br>soft touch       | Gecko grain texture<br>(Fathom Blue)<br>soft touch        | Geode grain texture<br>(Fathom Blue)<br>hard top        |
| Dash deco trim          | Wood veneer                                                     | Brushed grain (metallic)                                 | Brushed grain (metallic)                                  | Brushed grain<br>(Fathom Blue)                          |
| Highlighted accent area | Sula Blue                                                       | Logan Grey                                               | Race Runner Green                                         | Logan Grey                                              |
| Door pull handles       | Brushed grain (metallic)                                        | Brushed grain (metallic)                                 | Brushed grain<br>(Fathom Blue)                            | Brushed grain<br>(Fathom Blue)                          |
| Door handles (release)  | Satin metallic                                                  | Satin metallic                                           | Satin metallic                                            | Satin metallic                                          |
| Door inserts            | Nightfall fabric<br>(Fathom Blue and<br>Logan Grey)             | Bayside vinyl<br>(Logan Grey)                            | Bayside vinyl<br>(Logan Grey)                             | Mid fine grain<br>(Logan Grey)                          |
| Headliner/Wall panels   | Knit fabric/Nightfall<br>fabric (Fathom Blue<br>and Logan Grey) | Knit fabric/Bayside vinyl<br>(Fathom Blue)<br>soft touch | Knit fabric/<br>Viking vinyl                              | Knit fabric<br>(Logan Grey)                             |
| Arm rest                | Bayside vinyl<br>(Fathom Blue)<br>soft touch                    | Bayside vinyl<br>(Fathom Blue)<br>soft touch             | Bayside vinyl<br>(Fathom Blue)<br>soft touch              | Fine grain plastic<br>texture (Fathom Blue)<br>hard top |
| Cab lighting            | Dimmer lighting                                                 | Dimmer lighting                                          | Basic lighting                                            | Basic lighting                                          |
| Cabinet lighting        | Available                                                       | Available                                                | Available                                                 | Not available                                           |
| Steering wheel material | Leather wrapped with Sula Blue stitching***                     | Leather wrapped with black stitching***                  | Leather wrapped with<br>Race Runner Green<br>stitching*** | Molded rubber (black)                                   |
|                         |                                                                 |                                                          |                                                           |                                                         |