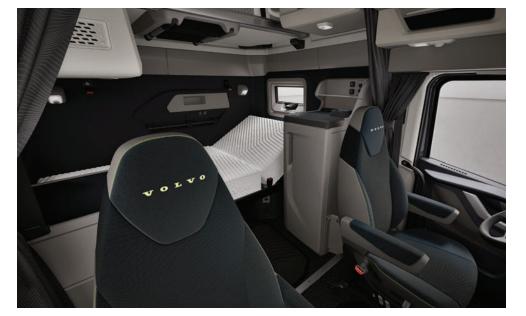

#### Seats

You may choose from five seat options based on your application and design preference. Seats are selected independent of trim level and each option is designed to seamlessly integrate with your chosen interior.

Fabric

Comfort

Suspension

Standard

features

Tidal Cloth and Manna Cloth.

Two air-adjustable lumbar

chambers, back massage

Piping

Bayside Vinyl, Racerunner Green

Fathom Blue Leather and

Two air-adjustable lumbar chambers, air-adjustable bolster, back massage

Diamond Perforated Leather

Air suspended, Air suspended, adjustable shock absorber adjustable shock absorber

> Height control, dual-chamber lumbar, cushion slide, seat tilt, seat recline, chugger, adjustable bolsters, adjustable shock absorber, heated, quick air release, and single memory position

Heated and ventilated