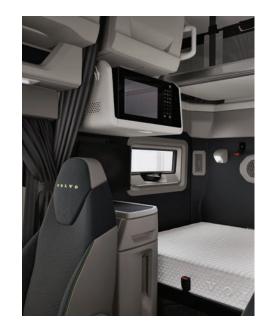

## **Ultimate Trim Level**

When you want everything about your operation to say premium, go for our Ultimate trim level.

Incredible attention to detail is apparent in each design choice, with high-end finishes inside and out. Sustainablyharvested, real wood trim, Sula Blue accents, optional carpets, and satin chrome captivate the eye.

So many premium features come standard with Ultimate, like push-button ignition, a convenient infotainment center, and a leather-wrapped steering wheel. Choosing the Ultimate trim package transforms your VNL from a workhorse to a thoroughbred.