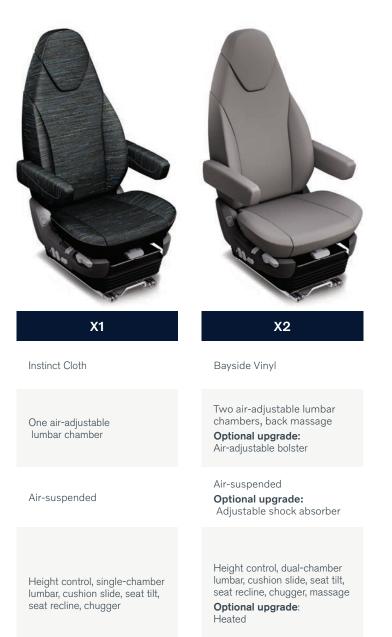

#### Seats

You may choose from five seat options based on your application and design preference. Seats are selected independent of trim level and each option is designed to seamlessly integrate with your chosen interior.

Fabric

Comfort

Suspension

Standard

features

Tidal Cloth and Manna Cloth.

Two air-adjustable lumbar

chambers, back massage

Piping

Bayside Vinyl, Racerunner Green

Fathom Blue Leather and

Two air-adjustable lumbar chambers, air-adjustable bolster, back massage

Diamond Perforated Leather

Air suspended, Air suspended, adjustable shock absorber adjustable shock absorber

> Height control, dual-chamber lumbar, cushion slide, seat tilt, seat recline, chugger, adjustable bolsters, adjustable shock absorber, heated, quick air release, and single memory position

Heated and ventilated

Optional upgrade: Heated

Two air-adjustable lumbar

chambers, back massage

Optional upgrade:

Air-adjustable bolster

Optional upgrade:

Adjustable shock absorber

Air-suspended