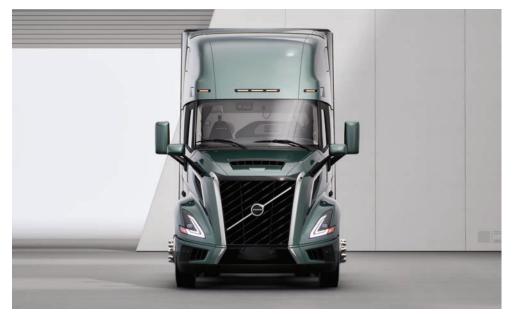

#### Edge Black Trim Level

Stand out without saying a word. A VNL in Edge Black trim is distinctive from any other truck on the road. Striking, understated and powerful—Edge Black is unique.

The design starts with a high-end gloss black finish on the grille, bumpers, and mirrors. The theme continues on the outside with black trim for the chassis fairings and accents.

#### Edge Trim Level

The bold styling in the Edge trim level begins with a gloss black grille and a Satin Chrome surround. The bumper and air intakes continue the look. Cab mirrors, hood mirrors, and chassis fairings all provide a more upscale image in matching body color paint.

#### **Exterior**

|                      | Ultimate           | Edge Black         | Edge                | Core          |
|----------------------|--------------------|--------------------|---------------------|---------------|
| Grille mesh          | Platinum chrome    | Gloss black        | Gloss black         | Matte black   |
| Grille surround      | Bright chrome      | Gloss black        | Bright chrome       | Gloss black   |
| Bumper center        | Platinum chrome    | Gloss black        | Gloss black         | Matte black   |
| Bumper grille extend | Bright chrome      | Gloss black        | Bright chrome       | Gloss black   |
| Bumper end caps      | Painted body color | Painted body color | Painted body color* | Matte black** |
| Air in-take          | Platinum chrome    | Gloss black        | Gloss black         | Matte black   |
| Air in-take accent   | Bright chrome      | Gloss black        | Bright chrome       | Gloss black   |
| Cab door mirrors     | Bright chrome      | Matte black        | Painted body color* | Matte black** |
| Hood mirrors         | Bright chrome      | Matte black        | Painted body color* | Matte black** |
| Door handle          | Bright chrome      | Matte black        | Matte black         | Matte black   |
| Chassis fairing      | Painted body color | Painted body color | Painted body color* | Matte black** |
| Window decal         | Decal              | Decal              | Decal               | No decal      |
| Steps                | Polished           | Unpolished         | Unpolished          | Unpolished    |