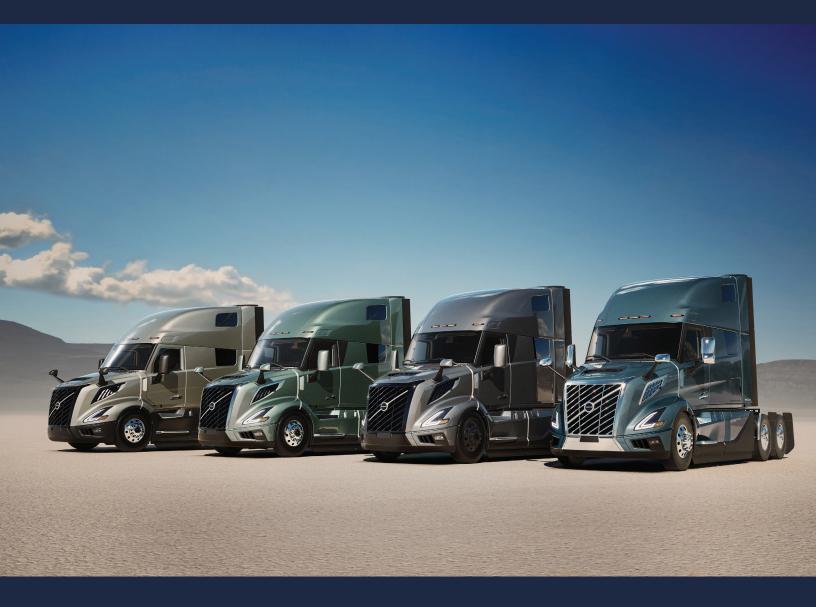

## New color additions for the all new Volvo VNL

Volvo Trucks is proud to introduce new paint colors for the Volvo VNL launch. Every new VNL seen in promotional videos, advertising, social media, and sales materials features one of our four new color options: Prairie Grasslands, Desert Mirage, Coastal Mist, or Skyline Steel.

Final colors may vary from the samples shown below (metallic effect not represented in this display piece). Request a "spray out" paint sample from the factory for the most accurate representation of color.