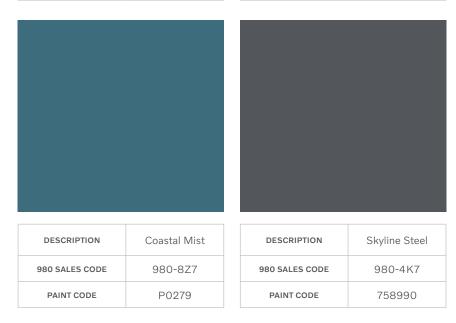

## New color additions for the all new Volvo VNL

Volvo Trucks is proud to introduce new paint colors for the Volvo VNL launch. Every new VNL seen in promotional videos, advertising, social media, and sales materials features one of our four new color options: Prairie Grasslands, Desert Mirage, Coastal Mist, or Skyline Steel.