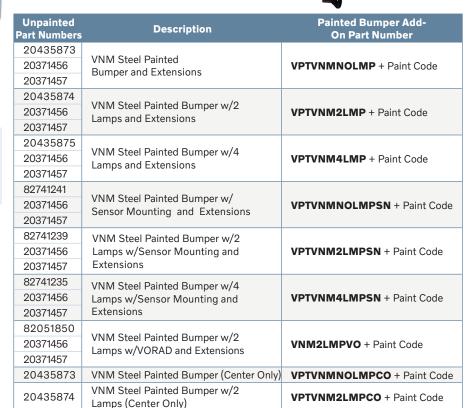

Example: VPTVNM2LMP and Glacier White (P3029) = **VPTVNM2LMPP3029**Note: For quoting purposes use paint code P3029. Cost does not change due to color.

VNM Steel Painted Bumper w/4

VNM Steel Painted Bumper w/

Sensor Mounting (Center Only)
VNM Steel Painted Bumper w/2 Lamps

w/Sensor Mounting (Center Only)

w/Sensor Mounting (Center Only)

VNM Steel Painted Bumper w/4 Lamps

VNM Steel Painted Bumper w/2 Lamps

Lamps (Center Only)

w/ORAD (Center Only)

20435875

82741241

82741239

82741235

82051850

VPTVNM4LMPCO + Paint Code

VPTVNMNOLMPSNCO + Paint Code

VPTVNM2LMPSNCO + Paint Code

VPTVNM4LMPSNCO + Paint Code

VNM2LMPVOCO + Paint Code