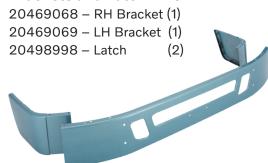

## Painted Hoods Include Mounting Brackets and Latch Pins:

Bumper Add-On only available with the purchase of a painted or dressed hood