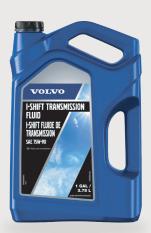

## Finish the Job with Genuine Products

Use Volvo factory-fill recommended fluid:

Volvo I-Shift Transmission Fluid (75W-80 and 75W-90) is a high-performance transmission oil designed for automated manual transmissions and extending drain intervals.