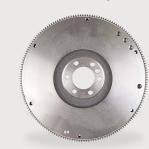

### Volvo Reman Flywheel (including bearing):

Remanufactured flywheels are available as an alternative to new flywheels and provide a lower I-Shift service cost.