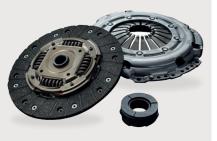

#### Genuine Clutch Kit:

Our Genuine Clutch Kits include the pressure plate and clutch disc for a lower price than if purchased separately. They feature a perfect design to avoid excessive wear and high stress,

securing durability and uptime. All kits are engineered to function perfectly with our transmissions.