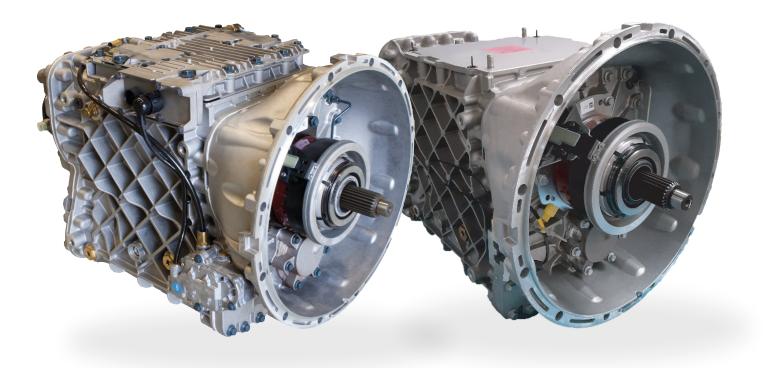

# I-Shift Complete Your Best Solution

Standard: 2 Years\* / Unlimited miles Extended: 3 Years / 350K miles

Volvo Reman offers a Good and Best option for remanufactured transmissions. Your authorized Volvo dealer will assess your unit and suggest the best repair option based on the age and type of damage to your truck's transmission.

While all I-Shift units are built using only Volvo parts and remanufactured by Volvo-certified, factory-trained technicians, the I-Shift Complete is your best solution.

# I-Shift Short Your Good Solution

1 Year / Unlimited miles

Just like the I-Shift Complete, the I-Shift Short is built using only Volvo parts and remanufactured by Volvo-certified, factory-trained technicians.