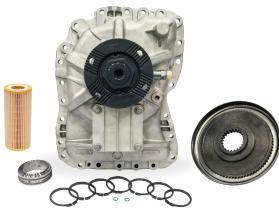

# Transmission Range Section

Your Service Solution

1 Year / Unlimited miles

Volvo Reman I-Shift Transmission Range Sections are completely disassembled and cleaned using the latest technology. All critical components and "high wear" items are replaced with new. Machining of remanufactured components undergoes stringent quality control processes using precision machining centers to ensure that performance and reliability standards are met.

### The Range Housing Service Kit includes:

- · High Range Drum
- Spacer Ring
- Snap Rings
- Speed Sensor
- · Output Flange
- Oil Filter