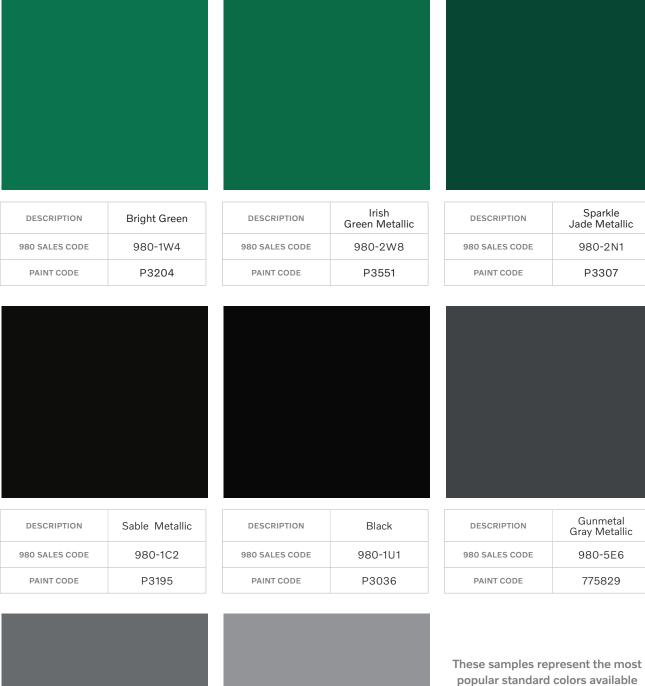

|       |            |        |
|            |       |            |       |            |        |
|            |       |            |       |            |        |
|            |       |            |       |            |        |
|            |       |            |       |            |        |

| DESCRIPTION    | Sea Surf<br>Blue Metallic | DESCRIPTION    | Electric Green | DESCRIPTION    |
|----------------|---------------------------|----------------|----------------|----------------|
| 980 SALES CODE | 980-E18                   | 980 SALES CODE | 980-8X0        | 980 SALES CODE |
| PAINT CODE     | P3090                     | PAINT CODE     | CAE289         | PAINT CODE     |
|                |                           |                | ,              |                |



from Volvo Trucks. Custom colors and paint schemes that require new development are subject to a color development fee.

P3335

Paint sample "spray out" for color matching approval is needed, Galaxy Silver Metallic please contact help.volvocolor@volvo.com. 980-2H2