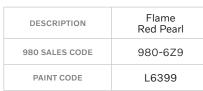

| DESCRIPTION    | Medium Red |  |
|----------------|------------|--|
| 980 SALES CODE | 980-3H0    |  |
| PAINT CODE     | P3689      |  |

| DESCRIPTION    | Medium<br>Aubergine Pearl |
|----------------|---------------------------|
| 980 SALES CODE | 980-1X8                   |
| PAINT CODE     | P3218                     |