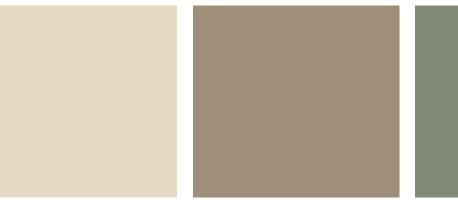

| DESCRIPTION    | Medium<br>Walnut Metallic |
|----------------|---------------------------|
| 980 SALES CODE | 980-1X1                   |
| PAINT CODE     | P3211                     |

| DESCRIPTION    | Strong Red |  |
|----------------|------------|--|
| 980 SALES CODE | 980-1Q2    |  |
| PAINT CODE     | P3184      |  |