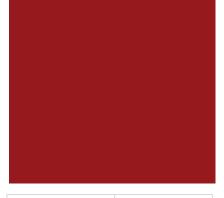

| DESCRIPTION    | Medium<br>Walnut Metallic |
|----------------|---------------------------|
| 980 SALES CODE | 980-1X1                   |
| PAINT CODE     | P3211                     |

| DESCRIPTION    | Strong Red |  |
|----------------|------------|--|
| 980 SALES CODE | 980-1Q2    |  |
| PAINT CODE     | P3184      |  |