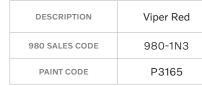

| DESCRIPTION    | Medium<br>Walnut Metallic |
|----------------|---------------------------|
| 980 SALES CODE | 980-1X1                   |
| PAINT CODE     | P3211                     |

| DESCRIPTION    | Strong Red |  |
|----------------|------------|--|
| 980 SALES CODE | 980-1Q2    |  |
| PAINT CODE     | P3184      |  |